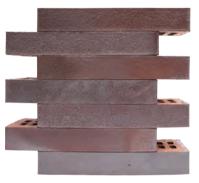

# A NEW LINE IN ARCHITECTURE

The longer, thinner brick creates a dramatic and elongated effect which accentuates the linearity of the facade.

# CREST LINEA 490mm SERIES

This style of brick has become increasingly popular over the last few years. These stunning bricks certainly provide the opportunity to create a unique and striking appearance to both exterior and interior walls of any build. Crest skilfully underlines the horizontal of your facade and is produced in lengths of 490mm as standard.