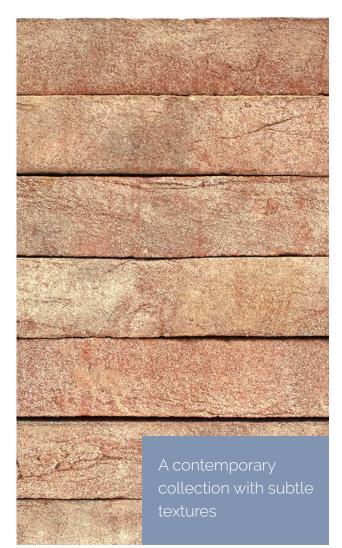

### CREST LINEA 290mm SERIES

Crest Linea bricks are becoming increasingly popular in the UK, with architects appreciating the dramatic effect our long format bricks can have on the aspect of any building. With more colours and textures now available call the Crest team to discuss our latest linea brick designs.

### CREST LINEA 290mm LONG BRICK SERIES

< Linea 290 Series Capella Available in 290 x 90 x 52mm.

< Linea 290 Series Altair Available in 290 x 90 x 52mm.

< Linea 290 Series Vega Available in 290 x 90 x 52mm.