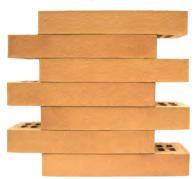

# A NEW LINE IN ARCHITECTURE

The longer, thinner brick creates a dramatic and elongated effect which accentuates the linearity of the facade.

# CREST LINEA 490mm SERIES

This style of brick has become increasingly popular over the last few years. These stunning bricks certainly provide the opportunity to create a unique and striking appearance to both exterior and interior walls of any build. Crest skilfully underlines the horizontal of your facade and is produced in lengths of 490mm as standard.