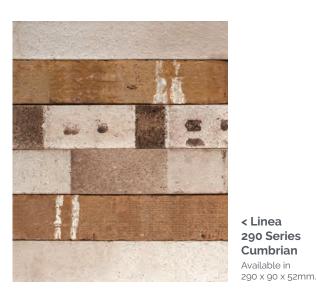

< Linea

290 Series

Cumbrian

290 x 90 x 52mm.

Available in

< Linea 290 Series Sirius 290 × 90 × 52mm. 290 × 90 × 40mm.

< Linea 290 Series Caledonian Available in 290 × 90 × 52mm.

Create desirable lines to your project with Crest Linea