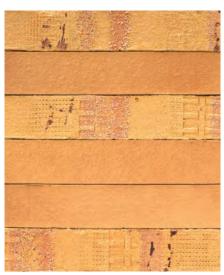

# CREST LINEA TERRACOTTA SERIES

The Crest Terracotta Linea is a long and thin brick handmade format brick. Terracotta has always been a winning choice with innumerable shades of colour, durability and longevity plus the exemption of maintenance. All colours are obtained with the use of clays and natural pigments.

### CREST LINEA TERRACOTTA LONG BRICK SERIES

< Linea Terracotta Rosso Red Available in 400 × 100 × 35mm.

< Linea Terracotta Grey Smoke Available in 400 × 100 × 35mm.

< Linea Terracotta Rosato Pink Available in 400 x 100 x 35mm.

< Linea Terracotta Grey Pearl Available in 400 x 100 x 35mm.

< Linea Terracotta Giallo Yellow Available in 400 × 100 × 35mm.

< Linea Terracotta Grey Platinum Available in 400 x 100 x 35mm.