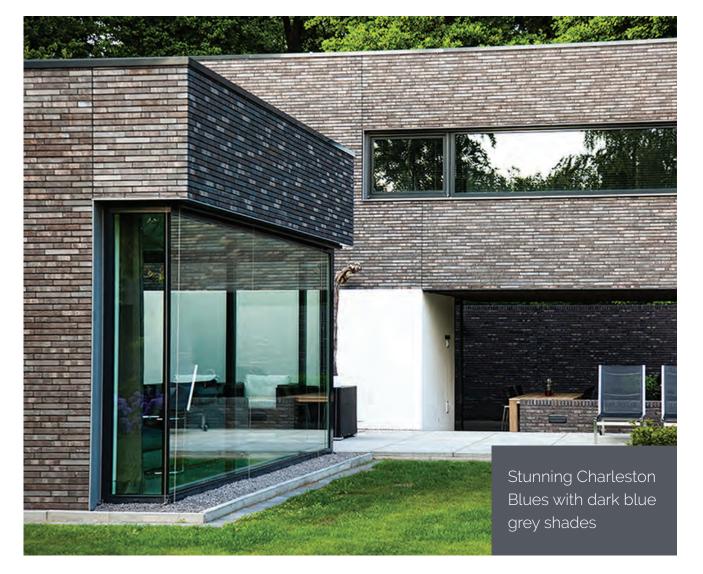

# CREST CHARLESTON BLUES

Charleston Blues is a truly unique brick in name and style! The brick itself is made up of dark blue grey shades with a smooth slightly stippled face. The reverse of the brick can be also used to great effect to give an alternative texture and finish with lighter highlights as shown in the image below.