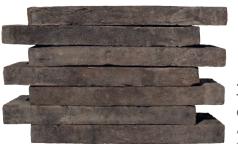

# CREST LINEA TERRACOTTA SERIES

The Crest Terracotta Linea is a long and thin brick handmade format brick. Terracotta has always been a winning choice with innumerable shades of colour, durability and longevity plus the exemption of maintenance. All colours are obtained with the use of clays and natural pigments.

### CREST LINEA TERRACOTTA LONG BRICK SERIES

< Linea Terracotta Rosso Red Available in 400 × 100 × 35mm.

< Linea Terracotta Grey Smoke Available in 400 × 100 × 35mm.

< Linea Terracotta Rosato Pink Available in 400 x 100 x 35mm.