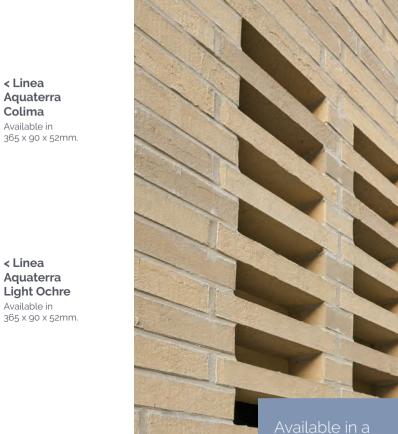

### CREST LINEA AQUATERRA LONG BRICK SERIES

< Linea Aquaterra Salina Grey Available in 365 x 90 x 52mm.

< Linea

Aquaterra

Feuerberg

365 x 90 x 52mm.

Available in

< Linea Aquaterra Caldera Available in 365 x 90 x 52mm.