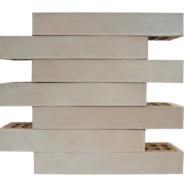

# A NEW LINE IN ARCHITECTURE

The longer, thinner brick creates a dramatic and elongated effect which accentuates the linearity of the facade.

# CREST LINEA 490mm SERIES

This style of brick has become increasingly popular over the last few years. These stunning bricks certainly provide the opportunity to create a unique and striking appearance to both exterior and interior walls of any build. Crest skilfully underlines the horizontal of your facade and is produced in lengths of 490mm as standard.