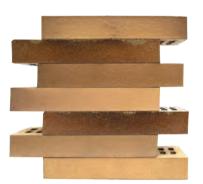

# A NEW LINE IN ARCHITECTURE

The longer, thinner brick creates a dramatic and elongated effect which accentuates the linearity of the facade.

# CREST LINEA 490mm SERIES

This style of brick has become increasingly popular over the last few years. These stunning bricks certainly provide the opportunity to create a unique and striking appearance to both exterior and interior walls of any build. Crest skilfully underlines the horizontal of your facade and is produced in lengths of 490mm as standard.