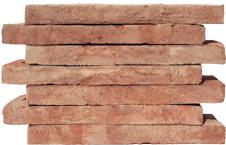

# CREST LINEA TERRACOTTA SERIES

The Crest Terracotta Linea is a long and thin brick handmade format brick. Terracotta has always been a winning choice with innumerable shades of colour, durability and longevity plus the exemption of maintenance. All colours are obtained with the use of clays and natural pigments.

### CREST LINEA TERRACOTTA LONG BRICK SERIES

< Linea Terracotta Rosso Red Available in 400 × 100 × 35mm.

< Linea Terracotta Grey Smoke Available in 400 × 100 × 35mm.

< Linea Terracotta Rosato Pink Available in 400 x 100 x 35mm.