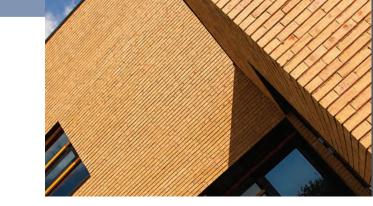

# A NEW LINE IN ARCHITECTURE

The longer, thinner brick creates a dramatic and elongated effect which accentuates the linearity of the facade.

# CREST LINEA 490mm SERIES

This style of brick has become increasingly popular over the last few years. These stunning bricks certainly provide the opportunity to create a unique and striking appearance to both exterior and interior walls of any build. Crest skilfully underlines the horizontal of your facade and is produced in lengths of 490mm as standard.