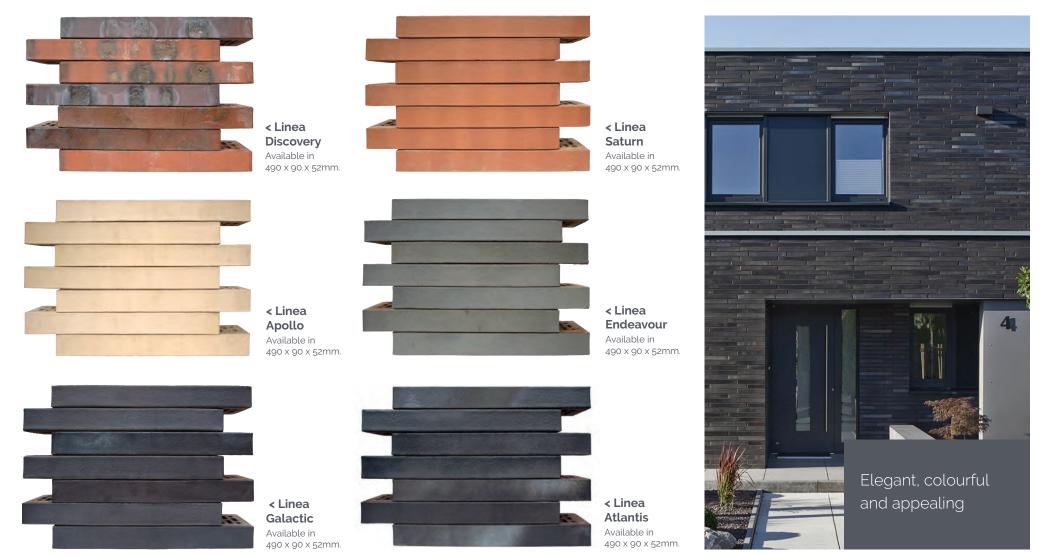

# CREST LINEA 490mm SERIES

This style of brick has become increasingly popular over the last few years. These stunning bricks certainly provide the opportunity to create a unique and striking appearance to both exterior and interior walls of any build. Crest skilfully underlines the horizontal of your facade and is produced in lengths of 490mm as standard.

### CREST LINEA 490mm LONG BRICK SERIES

5-5- E X 2