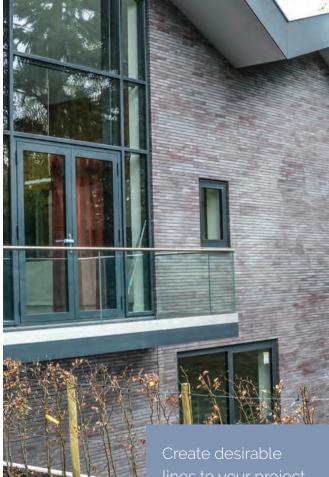

# A NEW LINE IN ARCHITECTURE

The longer, thinner brick creates a dramatic and elongated effect which accentuates the linearity of the facade.

< Linea

290 Series

Cumbrian

290 x 90 x 52mm.

Available in

< Linea 290 Series Sirius 290 × 90 × 52mm. 290 × 90 × 40mm.

< Linea 290 Series Caledonian Available in 290 × 90 × 52mm.

Create desirable lines to your project with Crest Linea