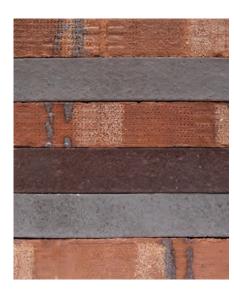

# CREST CHARLESTON BLUES

Charleston Blues is a truly unique brick in name and style! The brick itself is made up of dark blue grey shades with a smooth slightly stippled face. The reverse of the brick can be also used to great effect to give an alternative texture and finish with lighter highlights as shown in the image below.

#### CREST CHARLESTON BLUES

< Linea Charleston Blues

Available in 210 × 100 × 50mm 240 × 90 × 40mm 240 × 115 × 71mm 215 × 102 × 65mm 290 × 90 × 40mm 290 × 90 × 52mm 290 × 90 × 71mm