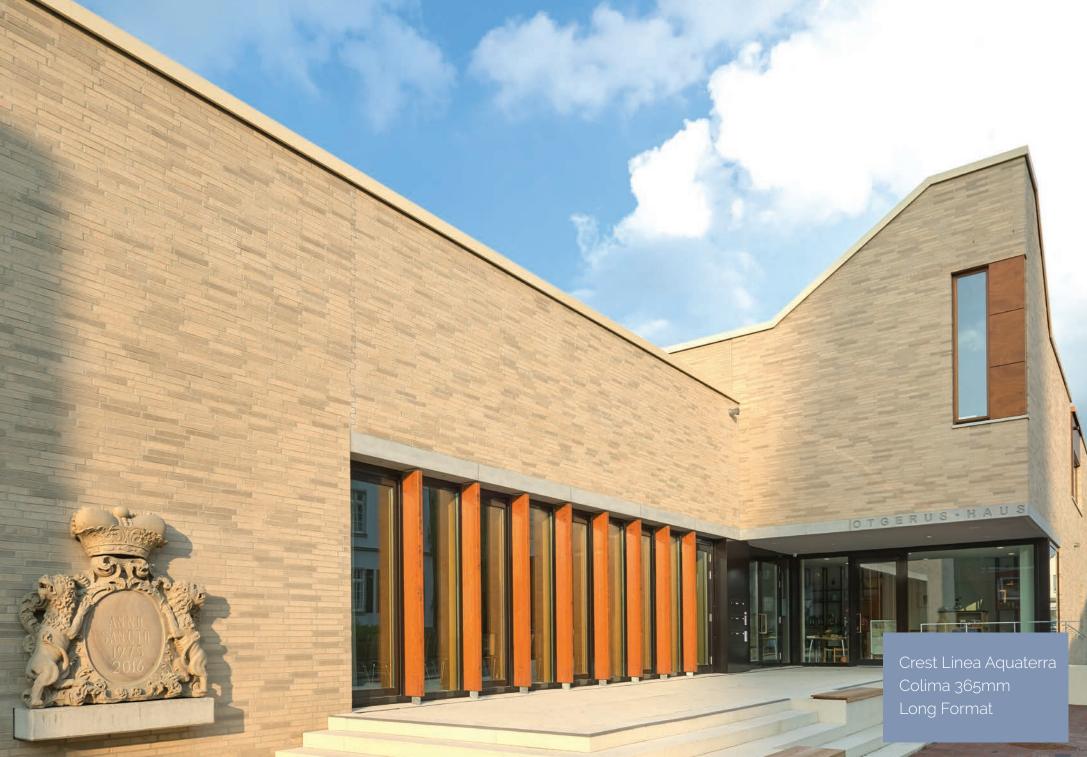

# CREST LINEA AQUATERRA SERIES

Aguaterra, the name of the series, is derived from the basic materials water - agua and earth or clay - é terra. By adding water, the clay can be shaped and is given its characteristic surface by a smooth mixture of water and clay.