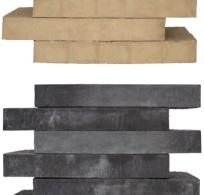

# CREST CHARLESTON BLUES

Charleston Blues is a truly unique brick in name and style! The brick itself is made up of dark blue grey shades with a smooth slightly stippled face. The reverse of the brick can be also used to great effect to give an alternative texture and finish with lighter highlights as shown in the image below.

#### CREST CHARLESTON BLUES

< Linea Charleston Blues

Available in 210 × 100 × 50mm 240 × 90 × 40mm 240 × 115 × 71mm 215 × 102 × 65mm 290 × 90 × 40mm 290 × 90 × 52mm 290 × 90 × 71mm