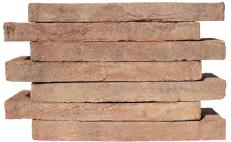

# CREST LINEA TERRACOTTA SERIES

The Crest Terracotta Linea is a long and thin brick handmade format brick. Terracotta has always been a winning choice with innumerable shades of colour, durability and longevity plus the exemption of maintenance. All colours are obtained with the use of clays and natural pigments.

### CREST LINEA TERRACOTTA LONG BRICK SERIES

< Linea Terracotta Rosso Red Available in 400 × 100 × 35mm.

< Linea Terracotta Grey Smoke Available in 400 × 100 × 35mm.

< Linea Terracotta Rosato Pink Available in 400 x 100 x 35mm.