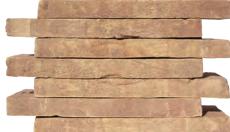

# CREST LINEA TERRACOTTA SERIES

The Crest Terracotta Linea is a long and thin brick handmade format brick. Terracotta has always been a winning choice with innumerable shades of colour, durability and longevity plus the exemption of maintenance. All colours are obtained with the use of clays and natural pigments.

### CREST LINEA TERRACOTTA LONG BRICK SERIES

< Linea Terracotta Rosso Red Available in 400 × 100 × 35mm.

< Linea Terracotta Grey Smoke Available in 400 × 100 × 35mm.

< Linea Terracotta Rosato Pink Available in 400 x 100 x 35mm.