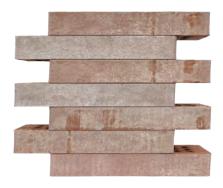

# CREST LINEA AQUATERRA SERIES

Aguaterra, the name of the series, is derived from the basic materials water - agua and earth or clay - é terra. By adding water, the clay can be shaped and is given its characteristic surface by a smooth mixture of water and clay.