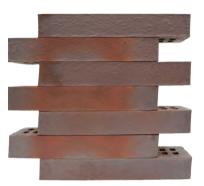

# A NEW LINE IN ARCHITECTURE

The longer, thinner brick creates a dramatic and elongated effect which accentuates the linearity of the facade.

# CREST LINEA 490mm SERIES

This style of brick has become increasingly popular over the last few years. These stunning bricks certainly provide the opportunity to create a unique and striking appearance to both exterior and interior walls of any build. Crest skilfully underlines the horizontal of your facade and is produced in lengths of 490mm as standard.