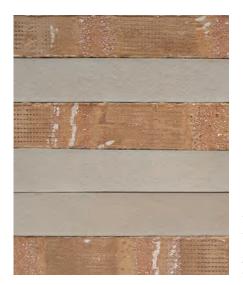

### CREST LINEA 290mm SERIES

Crest Linea bricks are becoming increasingly popular in the UK, with architects appreciating the dramatic effect our long format bricks can have on the aspect of any building. With more colours and textures now available call the Crest team to discuss our latest linea brick designs.

### CREST LINEA 290mm LONG BRICK SERIES

< Linea 290 Series Capella Available in 290 x 90 x 52mm.

< Linea 290 Series Altair Available in 290 x 90 x 52mm.

< Linea 290 Series Vega Available in 290 x 90 x 52mm.

< Linea 290 Series Sigma Available in 290 x 90 x 52mm.

You can download Crest Linea long format brick info cards at www.crest-bst.co.uk

To order your **free samples** contact the Crest sales team on **01430 432 667** or email **info@crest.bst.co.uk** 