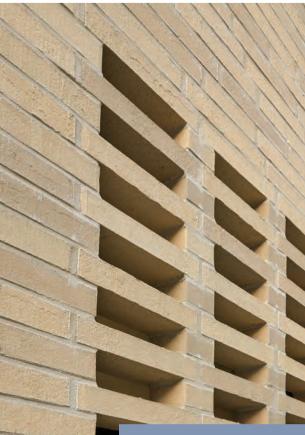

# A NEW LINE IN ARCHITECTURE

The longer, thinner brick creates a dramatic and elongated effect which accentuates the linearity of the facade.

# CREST LINEA AQUATERRA SERIES

Aguaterra, the name of the series, is derived from the basic materials water - agua and earth or clay - é terra. By adding water, the clay can be shaped and is given its characteristic surface by a smooth mixture of water and clay.

### CREST LINEA AQUATERRA LONG BRICK SERIES

< Linea Aquaterra Salina Grey Available in 365 x 90 x 52mm.

< Linea

Aquaterra

Feuerberg

365 x 90 x 52mm.

Available in

< Linea Aquaterra Caldera Available in 365 x 90 x 52mm.