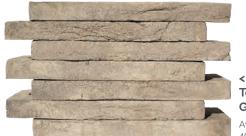

# CREST LINEA TERRACOTTA SERIES

The Crest Terracotta Linea is a long and thin brick handmade format brick. Terracotta has always been a winning choice with innumerable shades of colour, durability and longevity plus the exemption of maintenance. All colours are obtained with the use of clays and natural pigments.

< Linea Terracotta Grey Pearl Available in 400 x 100 x 35mm.

< Linea Terracotta Giallo Yellow Available in 400 × 100 × 35mm.

< Linea Terracotta Grey Platinum Available in 400 x 100 x 35mm.