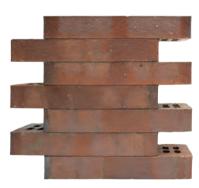

# A NEW LINE IN ARCHITECTURE

The longer, thinner brick creates a dramatic and elongated effect which accentuates the linearity of the facade.

# CREST LINEA 490mm SERIES

This style of brick has become increasingly popular over the last few years. These stunning bricks certainly provide the opportunity to create a unique and striking appearance to both exterior and interior walls of any build. Crest skilfully underlines the horizontal of your facade and is produced in lengths of 490mm as standard.