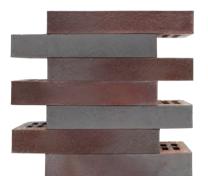

# A NEW LINE IN ARCHITECTURE

The longer, thinner brick creates a dramatic and elongated effect which accentuates the linearity of the facade.

# CREST LINEA 490mm SERIES

This style of brick has become increasingly popular over the last few years. These stunning bricks certainly provide the opportunity to create a unique and striking appearance to both exterior and interior walls of any build. Crest skilfully underlines the horizontal of your facade and is produced in lengths of 490mm as standard.