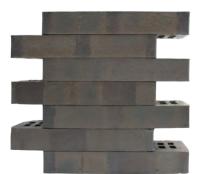

# A NEW LINE IN ARCHITECTURE

The longer, thinner brick creates a dramatic and elongated effect which accentuates the linearity of the facade.

# CREST LINEA 490mm SERIES

This style of brick has become increasingly popular over the last few years. These stunning bricks certainly provide the opportunity to create a unique and striking appearance to both exterior and interior walls of any build. Crest skilfully underlines the horizontal of your facade and is produced in lengths of 490mm as standard.