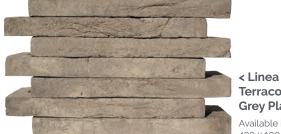

# CREST LINEA TERRACOTTA SERIES

The Crest Terracotta Linea is a long and thin brick handmade format brick. Terracotta has always been a winning choice with innumerable shades of colour, durability and longevity plus the exemption of maintenance. All colours are obtained with the use of clays and natural pigments.

< Linea Terracotta Grey Pearl Available in 400 x 100 x 35mm.

< Linea Terracotta Giallo Yellow Available in 400 × 100 × 35mm.

< Linea Terracotta Grey Platinum Available in 400 x 100 x 35mm.